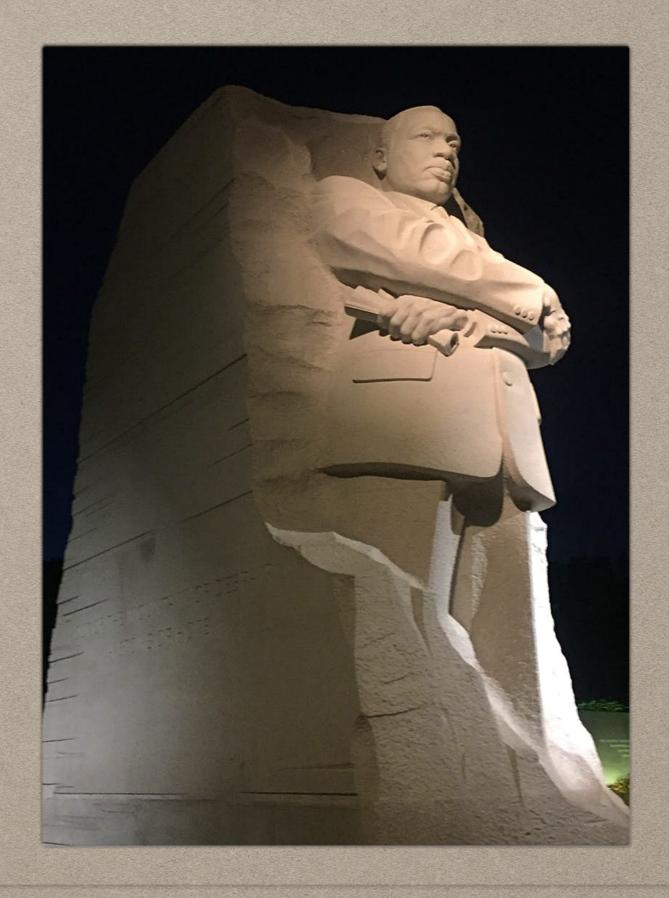

### HIGHLIGHTS

- Monuments and Memorials, including: Lincoln Monument, Martin Luther King Jr Monument, World War Two Memorial, Korean War Memorial, Vietnam Memorial.
- Other memorials can be seen if time allows (FDR Memorial, Jefferson Monument)
- White House photo opportunity
- National Mall
- Washington Monument Photo Opportunity
- Smithsonian Museum visits
- National Zoo