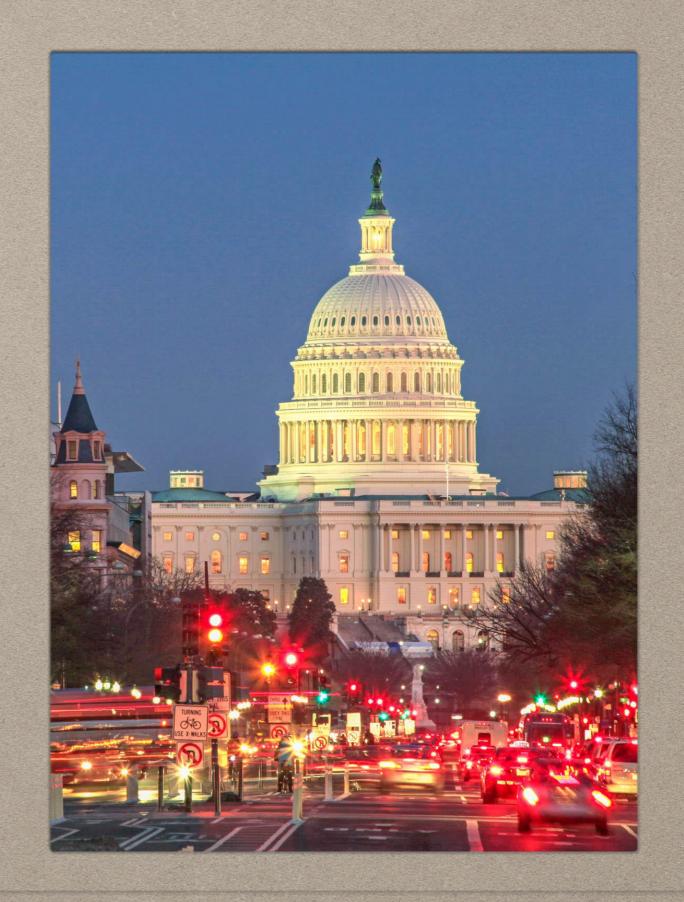

### HIGHLIGHTS

- Monuments and Memorials, including: Lincoln Monument, Martin Luther King Jr Monument, World War Two Memorial, Korean War Memorial, Vietnam Memorial.
- Other memorials can be seen if time allows (FDR Memorial, Jefferson Monument)
- White House photo opportunity
- National Mall
- Washington Monument Photo Opportunity
- Smithsonian Museum visits
- National Zoo