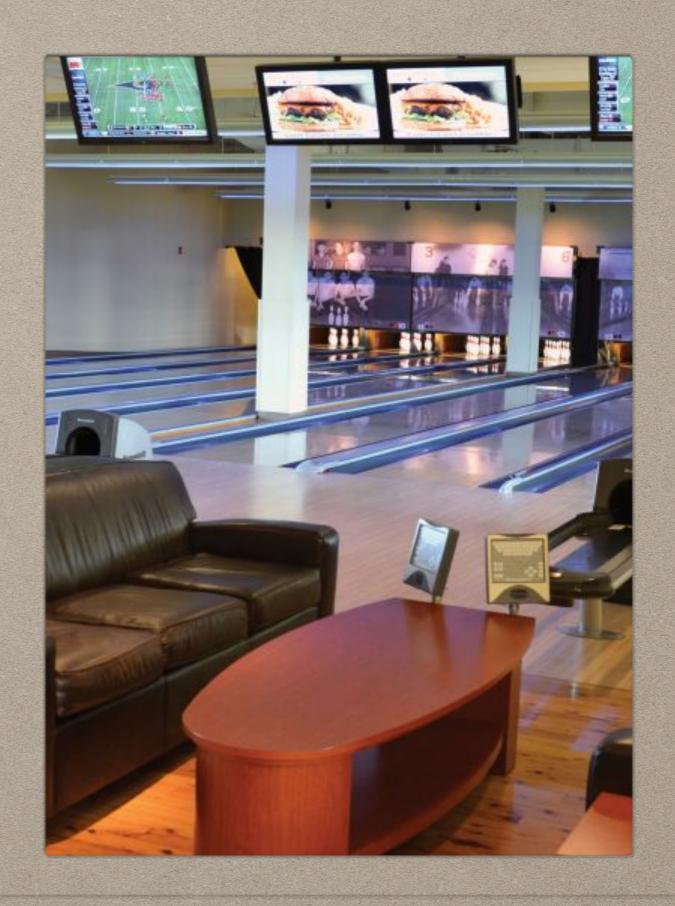

## WASHINGTON, D.C. 2019

MAY 21-24, 2019 WHITE BROOK MIDDLE SCHOOL

## TRIP DATES

Tuesday, May 21 to Friday May 24

Busses Leave at 11:30 am Tuesday; Return around 10 pm Friday



### HIGHLIGHTS

- Monuments and Memorials, including: Lincoln Monument, Martin Luther King Jr Monument, World War Two Memorial, Korean War Memorial, Vietnam Memorial.
- Other memorials can be seen if time allows (FDR Memorial, Jefferson Monument)
- White House photo opportunity
- National Mall
- Washington Monument Photo Opportunity
- Smithsonian Museum visits
- National Zoo



## DINNER HIGHLIGHTS

- DINNER CRUISE ON THE POTOMAC
- BOWLING/ DINNER PARTY



#### WHATS INCLUDED IN PACKAGE

- 6 Meals: 3 Breakfasts, 2 Dinners, 1 Lunch
- 3 Nights at The Holiday Inn, Arlington, VA
- Roundtrip on Motor Coach Busses
- Full time Director from ProTour on Trip
- Ice Cream Social Upon Hotel Arrival

#### WHAT'S NOT INCLUDED

- Dinner en route/return trip
- Lunch Wednesday & Thursday
- Tip for Bus Driver (\$8 suggested)

#### CHAPERONES

- Approximately 20-25 parent chaperones needed
- Groups range from 4-8 students
- Chaperone pricing based off of Double Room.
  Pricing includes all chaperone fees & meal voucher at zoo.

#### PRICING

- Students
- Quad Occupancy: \$625
- Triple Occupancy: \$714
- Chaperones
- Double Occupancy: \$878
- Single Occupancy: \$1256
- Triple Occupancy (if Desired): \$740

#### PAYMENT SCHEDULE

- Deposit: \$175 by October 12